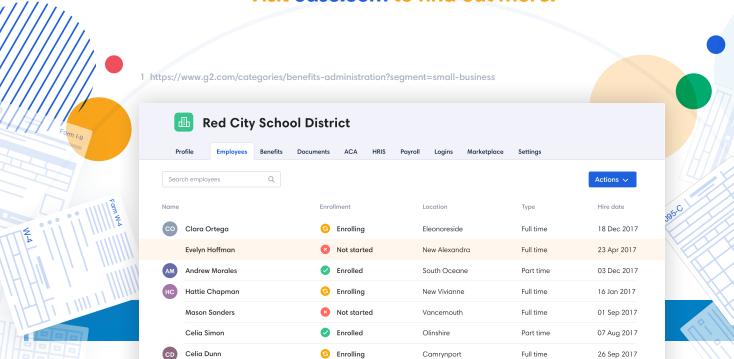

# **Ease & ManhattanLife Overview**

Ease is the #1 rated benefits administration and HR software for businesses with up to 250 employees, powered by insurance brokers.<sup>1</sup>



### Grow

Win new business and expand your clients with technology.



### **Protect**

Deepen your client relationship with a modernized benefits experience.



## **Digitize**

One location for all your agency and client information.

## **Ease Supports More Than**

2,000

insurance agencies

75,000

clients

2.5 million+

employees

Finally, a technology solution for all your clients.

Visit ease.com to find out more.





# Why Ease & ManhattanLife?

Ease and ManhattanLife partner to make it easier for you to offer and manage ManhattanLife's Voluntary Life/AD&D, Short-term Disability, Critical Illness, Accident, and Hospital Indemnity Plans.



#### **Direct Submission**

Submit and send required enrollment data to ManhattanLife via Ease. Changes can be made in Ease, and any adds, changes, and terminations will be automatically sent to ManhattanLife on a weekly basis. You can view when submissions are in testing and/or approved in Ease.



### **Add New Lines of Coverage**

Increase your commission by easily adding new lines of coverage. This connection supports ManhattanLife's Voluntary Life/AD&D, Short-term Disability, Critical Illness, Accident, and Hospital Indemnity plans.



### **Always Up-to-Dat