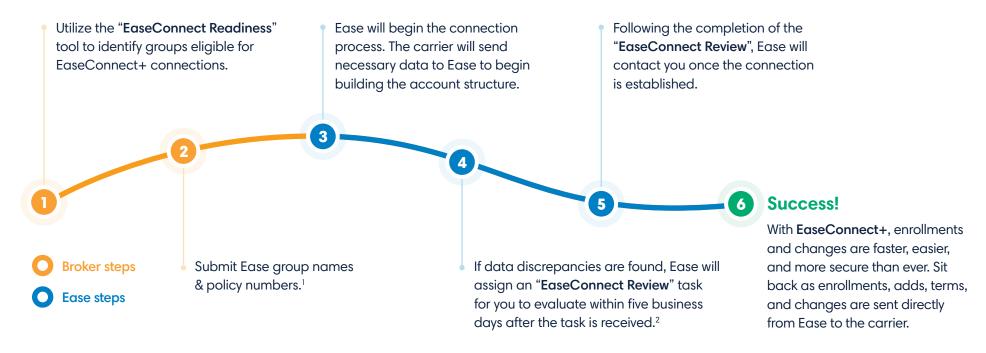

## **EaseConnect+ Setup Process**

With EaseConnect+ carrier connections, saving time and modernizing the enrollment process is easy Here's how the setup process (led by the Ease team and supported by you) works.

## EaseConnect+ Readiness Tool

To quickly and easily identify qualifying groups, sign in to Ease and navigate to **Reporting > EaseConnect > Readiness**.