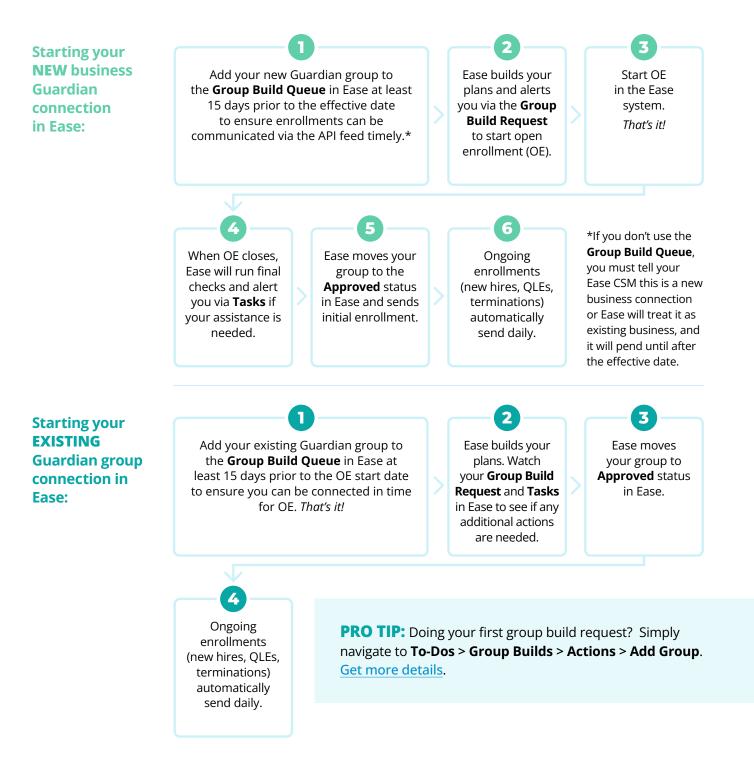

# Already built your group's plans in Ease? No problem.

To submit your existing business connection request, use the **Ease Readiness Tool**, and go to **ToDos > Connections > Readiness**. Make sure to watch for **Tasks** as Ease audits your plans and membership during setup.

- Existing business can be connected at any time, but the connection must be fully live before OE begins or it won't be connected until after the renewal date.
- Submit existing business connection requests to the Group Build Queue or Ease Readiness Tool at least 15 days prior to the OE start date to ensure your group will be connected in time for OE.
- If the connection isn't approved in Ease in time for OE, it's your responsibility to submit enrollments to Guardian directly.
- If you're uncertain if you will have your group connected in time for OE, contact your Ease CSM.

**PRO TIP:** To view the status of a new or existing business connection, navigate to **ToDos > Connections > Status**. Don't see your group's status? Contact your Ease CSM.

Not sure who your Ease CSM is? Navigate to **Profile > Overview** where you'll find your CSM name and email address.

### Ease + Guardian

Ease will build your plans for free if you use the **Group Build** feature, saving you time and increasing your efficiency!

- Application programming interface (API) connectivity feeds enrollment changes nightly and exchanges group structure and census data to make connection setup faster and easier than ever!
- API feeds evidence of insurability (EOI) information to Guardian and updates Ease with members' approved benefit amounts.
- Initial and ongoing enrollments can be sent through the connection.